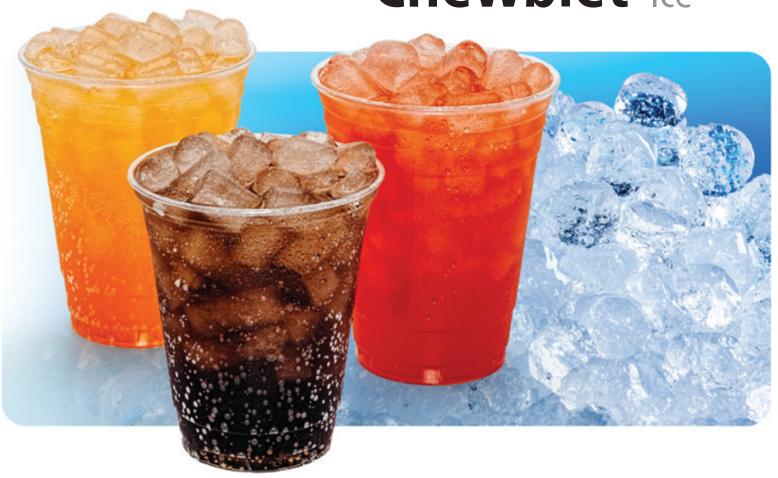

## Offer customer-preferred Chewblet ice . . . and keep them coming back for more.

70% of customers prefer Chewblet ice. Customers tell us they would even drive out of their way for Chewblet ice.

Chewblet ice (approximately 1" long)